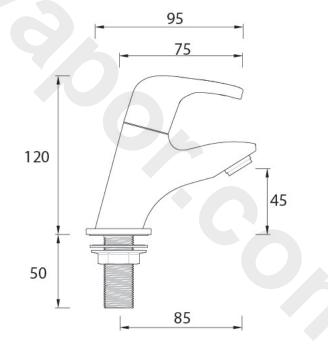

### Dimensions (measurements in mm)

| Flow Rates (I/min)    |     |      |      |      |      |      |  |
|-----------------------|-----|------|------|------|------|------|--|
| System Pressure (bar) | 0.2 | 0.5  | 1    | 2    | 3    | 5    |  |
| CAD 1/2 C             | 7.6 | 13.4 | 20.1 | 28.7 | 34.7 | 45.1 |  |